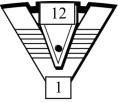

## Constitution

Intelligence

#### Hit Points Determin. 19

| Prof. | Init. | Moxie |  |  |
|-------|-------|-------|--|--|
| 2     | 3     | 3     |  |  |

- 0 Strength
- 3 Dexterity
- 1 Constitution
- 5 Intelligence
- 2 Wisdom
  - 0 Charisma