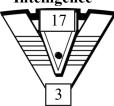

## Constitution

Intelligence

#### Hit Points Determin. 19

| Prof. | Init. | Moxie |  |  |
|-------|-------|-------|--|--|
| 2     | 3     | 3     |  |  |

- 0 Strength
- 3 Dexterity
- 1 Constitution
- 5 Intelligence
- 2 Wisdom
  - 0 Charisma