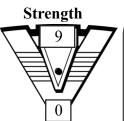

# **Dexterity**

#### Hit Points Determin. 19

| Prof. | Init. | Moxie |  |  |
|-------|-------|-------|--|--|
| 2     | 3     | 3     |  |  |

- 0 Strength
- 3 Dexterity
- 1 Constitution
- 5 Intelligence
- 2 Wisdom
  - 0 Charisma